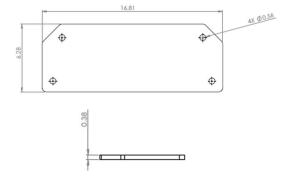

# FLOOR MOUNT SPECIFICATIONS

**Dimensions:** 16.81" x 6.28" x 0.38"

Weight: 3.5 lbs

Material: Aluminum

Finishing: RAL 1023 Safety Yellow