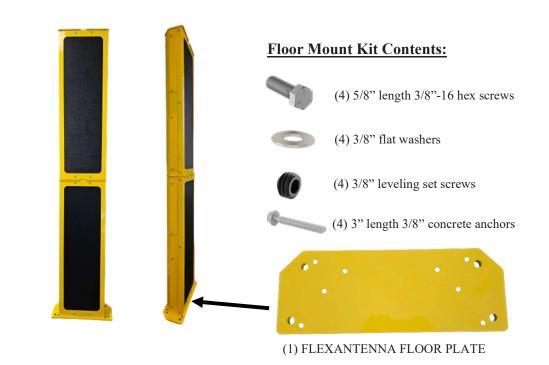

# **FLEXANTENNA – Floor Mount Kit**

### **FLEXIBLE INSTALLATION**

Contractors can install floor mounts in advance of bringing FLEXANTENNA units on site. Keep concrete dust and debris separate from portal installation for faster installations. Set screws allow for leveling on uneven surfaces to ensure best performance.

# FLEXANTENNA FLOOR MOUNT KIT FEATURES:

- Set screws enable leveling on uneven surfaces
- Install from either end of FLEXANTENNA unit
- Install before or after FLEXANTENNA mounting
- Sturdy hardware for industrial applications